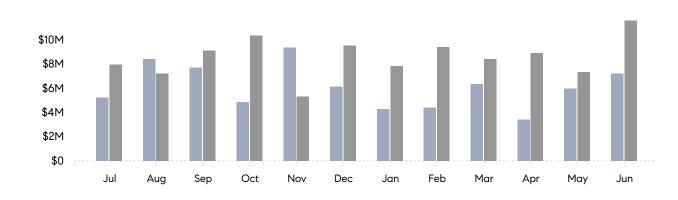

COMPASS

June 2023

# Mastic Beach Market Insights

# Mastic Beach

SUFFOLK, JUNE 2023

## **Property Statistics**

|                          | Jun 2023    | Jun 2022     | % Change |
|--------------------------|-------------|--------------|----------|
| # OF SINGLE-FAMILY SALES | 19          | 33           | -42.4%   |
| SINGLE-FAMILY AVG. PRICE | \$378,506   | \$350,955    | 7.9%     |
| # OF CONDO/CO-OP SALES   | 0           | 0            | 0.0%     |
| CONDO/CO-OP AVG. PRICE   | -           | -            | -        |
| SALES VOLUME             | \$7,191,614 | \$11,581,503 | -37.9%   |
| AVERAGE DOM              | 90          | 56           | 60.7%    |



### Monthly Sales



Prev 12 Months

Last 12 Months



# Compass Long Island Monthly Market Insights

COMPASS

 $\sim$   $\sim$   $\sim$   $\sim$   $\sim$ / / / / / / / / / / / / //// | | | | | / ------

Compass makes no representations or warranties, express or implied, with respect to future market conditions or prices of residential product at the time the subject property or any competitive property is complete and ready for occupancy or with respect to any report, study, finding, recommendation or other information provided by Compass herein. Moreover, no warranty, express or implied, is made or should be assumed regarding the accuracy, adequacy, completeness, legality, reliability, merchantability or fitness for a particular purpose of any information, in part or whole, contained herein. All material is presented with the understanding