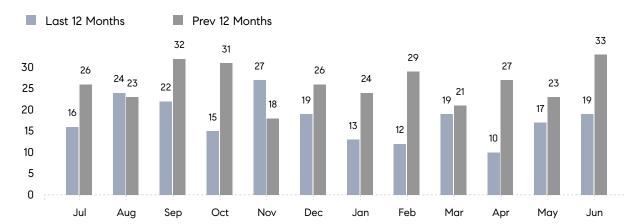

COMPASS

June 2023

# Mastic Beach Market Insights

# Mastic Beach

SUFFOLK, JUNE 2023

## **Property Statistics**

|                          | Jun 2023    | Jun 2022     | % Change |
|--------------------------|-------------|--------------|----------|
| # OF SINGLE-FAMILY SALES | 19          | 33           | -42.4%   |
| SINGLE-FAMILY AVG. PRICE | \$378,506   | \$350,955    | 7.9%     |
| # OF CONDO/CO-OP SALES   | 0           | 0            | 0.0%     |
| CONDO/CO-OP AVG. PRICE   | -           | -            | -        |
| SALES VOLUME             | \$7,191,614 | \$11,581,503 | -37.9%   |
| AVERAGE DOM              | 90          | 56           | 60.7%    |



### Monthly Sales



Prev 12 Months

Last 12 Months



# Compass Long Island Monthly Market Insights

COMPASS

 $\sim$   $\sim$   $\sim$   $\sim$   $\sim$ / / / / / / / / / / / / //// | | | | | / ------

Compass makes no representations or warranties, express or implied, with respect to future market conditions or prices of residential product at the time the subject property or any competitive property is complete and ready for occupancy or with respect to any report, study, finding, recommendation or other information provided by Compass herein. Moreover, no warranty, express or implied, is made or should be assumed regarding the accuracy, adequacy, completeness, legality, reliability, merchantability or fitness for a particular purpose of any information, in part or whole, contained h